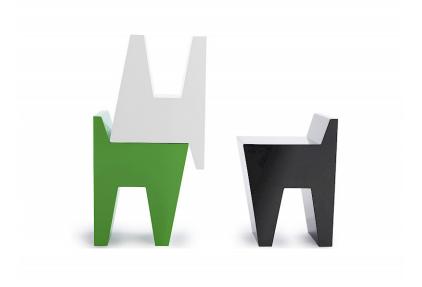

### Design Sara Åkersén

Bill is small in size, but big in appeal. Bill makes an easy addition to any office or outdoor space, providing an essential object for everyday use. Bill is suited to entrances, hallways and storage areas, where it can double as short-term seating or be used as a stool. Several pieces can be placed side-by-side to form a long bench. Made in aluminum, Bill can be used in both indoor and outdoor applications.

### Dimensions and weight

Length: 38 cm Width: 40 cm Height: 56 cm Sitting height: 45 cm