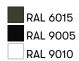

### Append to product number

METAL SURFACE FINISH

G = Green RAL 6015 S = Black RAL 9005 V = White RAL 9010

C for any color of steel, at an additional cost.

### Standard colours

The standard colours are green RAL 6015, black RAL 9005 and white RAL 9010. The seat can be made in leather.

Character

Bill is an easy addition to any contemporary interior, providing a functional form essential for every office and home.