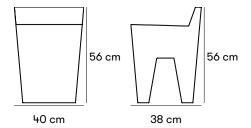

### Dimensions and weight

Length: 38 cm Width: 40 cm Height: 56 cm Sitting height: 45 cm