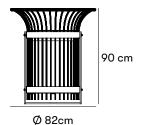

Dimensions and weight

Height: 90 cm

Ø: 82 cm

Weight of concrete base: 47 kg

Volume: 80 L

Individual dimensions

The steel pipe in the top ring: 25 mm x 25 mm

The spines on the sides have a diameter of  $\emptyset$  10 mm