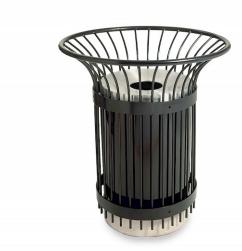

### **Design Thomas Andersson**

This striking litterbin is a contemporary alternative to the traditional woven wastepaper basket. Strips of cane are replaced with sleek metal spines, creating an efficient outdoor design. The Basket litterbin combines function and form in a cylindrical container and a basket-like protective outer casing. Its wide mouth makes it an easy target for waste items, which disappear into the container underneath.

#### Character

This efficient outdoor litterbin is constructed with a basket-like protective outer casing.