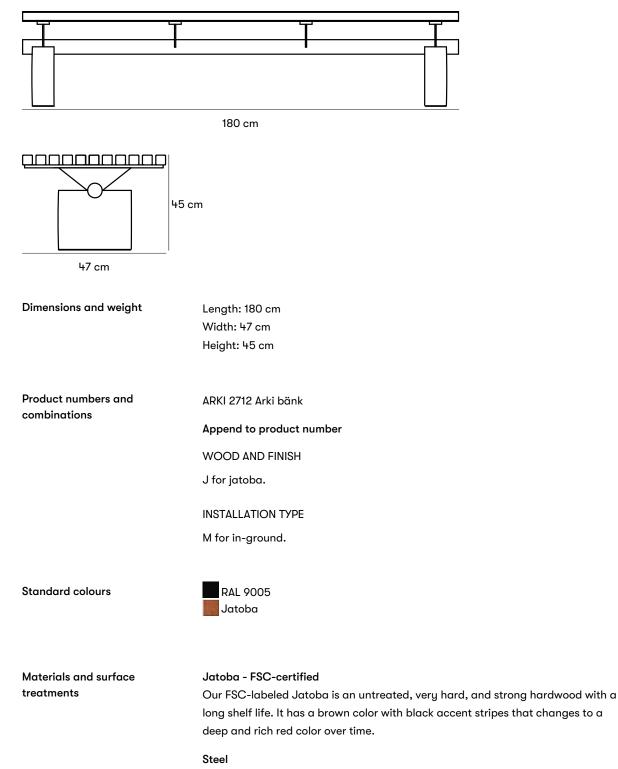

## **Design Jessing**

The Arki is a robust bench with a uniquely weightless design. The seat's vertical slats enable light to pass through its surface, creating a contrasting surface pattern. The seat rests on two symmetrical steel cubes, each balancing the surface weight between them. Arki's rectilinear profile is softened by its subtle parallel lines, enabling it to blend in with natural settings as well as architectural backgrounds.

|                        | Hot-dip galvanized<br>Hot-dip galvanizing provides very strong protection against corrosion. The steel is<br>dipped into a bath of hot liquid zinc. The zinc attaches and creates a surface<br>coating on the steel part, which is then taken out of the bath and drained of<br>excess zinc. |
|------------------------|----------------------------------------------------------------------------------------------------------------------------------------------------------------------------------------------------------------------------------------------------------------------------------------------|
|                        | <b>Wood oil</b><br>Wood oil provides good protection against the stresses of the outdoor climate<br>and at the same time highlights the wood's natural appearance and properties.                                                                                                            |
| Assembly and placement | In-ground<br>Cast in ground.                                                                                                                                                                                                                                                                 |
| Maintenance            | Oiled wood should be re-oiled regularly.                                                                                                                                                                                                                                                     |
|                        | Jatoba<br>Jotoba basically requires no maintenance apart from regular wiping down.                                                                                                                                                                                                           |
|                        | <b>Powdercoated steel</b><br>Products that are powder-coated can be touch-up painted with alkyd paint.                                                                                                                                                                                       |
|                        | Hor dip galvanized steel<br>Hot-dip galvanized can be touch-up painted with so-called "cold galvanizing".                                                                                                                                                                                    |
|                        | Read more in our general maintenance advice at nola.se/en/care-and-<br>maintenance                                                                                                                                                                                                           |
| Versions               | Available in oiled wood or untreated. The frame is available in both hot-dip<br>galvanised steel and powder-coated steel (the powder-coated steel is also hot-<br>dip galvanised). A backed version is also available.                                                                       |
| Character              | A robust bench with a uniquely weightless design.                                                                                                                                                                                                                                            |
| Designers              |                                                                                                                                                                                                                                                                                              |
| Jessing                |                                                                                                                                                                                                                                                                                              |