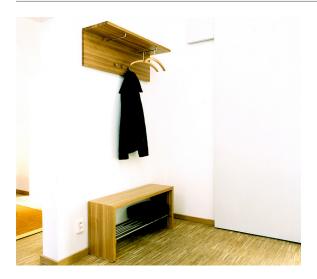

## Design Leena Landgren

The Ark set of hall furniture is comprised of a bench, hall mirror, shelf and hanging rails. The designs are minimal in style, free of embellishment or decorative detailing. Each design features sleek surfaces that emphasis the enduring beauty of natural wood. The bench is fitted with an efficient stainless steel rack where shoes can be stored underneath. For indoor use only.

Assembly and placement

The products are fully assembled. The bench is freestanding but the other items

are wall-mounted.

Assembled. The bench is freestanding but the rest of the items in the set are wall-

Character

Ark is a sleek set of hall furniture that includes a bench, hall mirror, shelf and hanging rails.