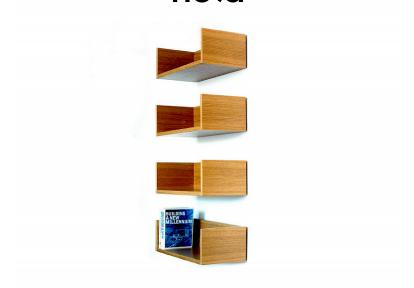

Dimensions and weight

Coat hanger: Length: 100 cm. Height: 32.5 cm. Depth: 30 cm.

Shoe shelf Length: 100 cm. Height: 46 cm. Depth: 30 cm.

Book shelf: Length: 80 cm. Height: 20 cm. Depth: 27 cm.

Mirror: Height: 120 cm. Width: 30 cm.

Mirror shelf: Length: 30 cm. Height: 20 cm.

Individual dimensions

The coat hanger is 30 mm wide.

The mirror shelf has a depth of 25 mm.

The wood used to construct the shoe shelf is 30 mm.

The diameter of the steel pipe in the shoe shelf is 19 mm.

Product numbers and combinations

U96-00 Ark, kapphylla. U96-01 Ark, skobänk.

U96-02 Ark, bokhylla.

U96-03 Ark, spegel.

U96-04 Ark, spegelhylla.

Append to product number

WOOD AND FINISH

EK for oak.