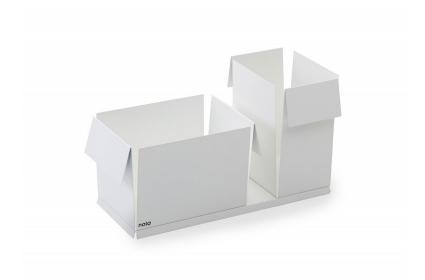

### A3 A4 A5 Litterbin

### **Design TAF Studio**

These paper recycling bins make sorting simple and neat. Sized to contain sheets of A4 paper and stack them, the bins make it easier to re-feed the paper directly into a printer tray later on, or bundle it neatly for recycling. The bins enable any office to maintain a reliable secondary source of A4 paper. With the money saved on replacing wasted sheets of A4, the bins quickly pay for themselves.

#### Dimensions and weight

A3 Bin Length: 55 cm Width: 33 cm Height: 55 cm Weight: 8.5 kg Volume: 70 liters.

A4 Bin Length: 39 cm Width: 25 cm Height: 22 cm Weight: 3 kg Volume: 14 liters.

A5 Bin Length: 30 cm Width: 19 cm Height: 31cm Weight: 2.5 kg Volume: 10 liters.

### Product numbers and combinations

Ö12-10 Litter bin A5.

Ö12-11 Litter bin A4.

Ö12-12 Cart on wheels for A4 + A5 litter bins.

Ö12-13 Litter bin A3 including metal strap.

Ö12-14 Cart on wheels for A3 litter bin.