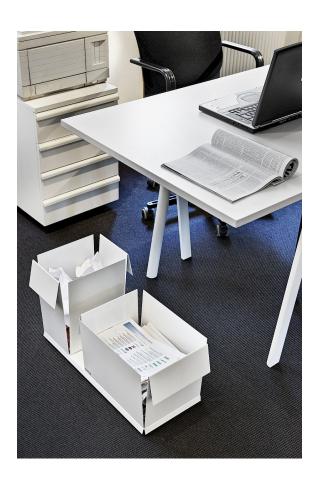

### **Design TAF Studio**

These paper recycling bins make sorting simple and neat. Sized to contain sheets of A4 paper and stack them, the bins make it easier to re-feed the paper directly into a printer tray later on, or bundle it neatly for recycling. The bins enable any office to maintain a reliable secondary source of A4 paper. With the money saved on replacing wasted sheets of A4, the bins quickly pay for themselves.

#### Freestanding

Freestanding product that is placed directly on the ground.