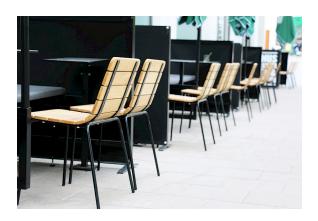

# Design Axel Bjurström

11 is an classic and simple furniture group in a modern style. With its low-key design language, tight stands and wooden slats, it fits in both the villa garden and the restaurant's outdoor terrace. The furniture group is approved in <a href="Svanens Husportal">Svanens Husportal</a> and is environmentally assessed via <a href="Byggvarubedömningen">Byggvarubedömningen</a> och <a href="SundaHus">SundaHus</a>

### Character

Simple furniture group that takes up little space, where tables can be folded and chairs stacked.