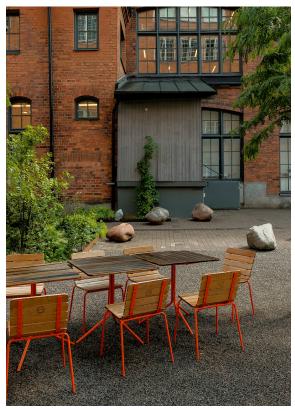

# Design Axel Bjurström

11 is an classic and simple furniture group in a modern style. With its low-key design language, tight stands and wooden slats, it fits in both the villa garden and the restaurant's outdoor terrace. The furniture group is approved in <a href="Svanens Husportal">Svanens Husportal</a> and is environmentally assessed via <a href="Byggvarubedömningen">Byggvarubedömningen</a> och <a href="SundaHus">SundaHus</a>

#### Versions

Available as a table with accompanying chair.

Different colors on stands can be obtained as needed.