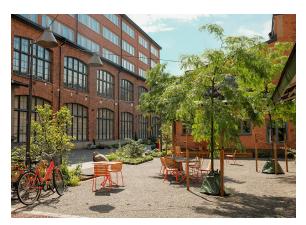

# Design Axel Bjurström

11 is an classic and simple furniture group in a modern style. With its low-key design language, tight stands and wooden slats, it fits in both the villa garden and the restaurant's outdoor terrace. The furniture group is approved in <a href="Svanens Husportal">Svanens Husportal</a> and is environmentally assessed via <a href="Byggvarubedömningen">Byggvarubedömningen</a> och <a href="SundaHus">SundaHus</a>

#### Versions

Available as a table with accompanying chair.

Different colors on stands can be obtained as needed.