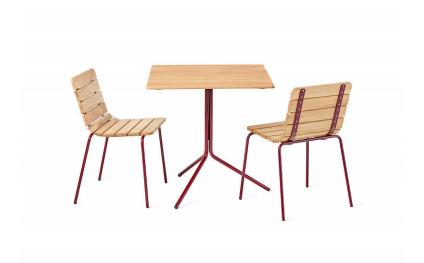

# Design Axel Bjurström

11 is an classic and simple furniture group in a modern style. With its low-key design language, tight stands and wooden slats, it fits in both the villa garden and the restaurant's outdoor terrace. The furniture group is approved in <a href="Svanens Husportal">Svanens Husportal</a> and is environmentally assessed via <a href="Byggvarubedömningen">Byggvarubedömningen</a> och <a href="SundaHus">SundaHus</a>

#### Versions

Available as a table with accompanying chair.

Different colors on stands can be obtained as needed.

### Character

Simple furniture group that takes up little space, where tables can be folded and chairs stacked.