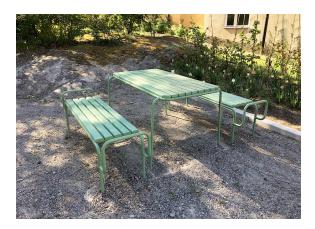

## Tuben Bench

## Design Gunilla Hedlund

Each part of the Tuben furniture suite is lightweight, efficient and stackable, and has a retro feel. Like the garden furniture designed for coastal areas and warm weather climates, this bench is crafted in a year-round, durable design able to withstand wet environments and temperature extremes. With its understated design and variable colour options, the Tuben bench is well-suited to a wide range of settings.