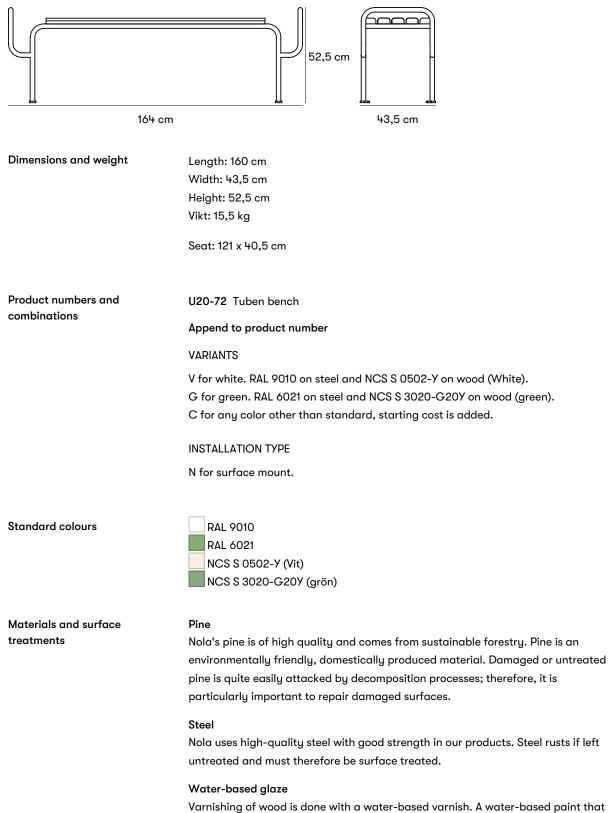

|                        | <b>Electrogalvanized</b><br>Electrogalvanizing (also known as zinc plating) provides corrosion protection<br>through the sacrifice of zinc ions. It is created via a zinc coating on the steel using<br>an electric current.                                                                                                               |
|------------------------|--------------------------------------------------------------------------------------------------------------------------------------------------------------------------------------------------------------------------------------------------------------------------------------------------------------------------------------------|
|                        | <b>Powder coating</b><br>Powder coating is a coating that is applied as a free-flowing, dry powder. Unlike<br>conventional liquid paint, powder coating is usually applied electrostatically and<br>then cured under heat or with ultraviolet light. The result is an even, hard-wearing<br>coloured surface with the desired gloss level. |
| Assembly and placement | Freestanding<br>Freestanding product that is placed directly on the ground.                                                                                                                                                                                                                                                                |
|                        | <b>Surface mount</b><br>Can be bolted above ground, to the floor or to a cast-in-place foundation. Bolts<br>not included.                                                                                                                                                                                                                  |
|                        | Assembled.                                                                                                                                                                                                                                                                                                                                 |
|                        | Freestanding or attachable.                                                                                                                                                                                                                                                                                                                |
| Maintenance            | Glans 60. Pulverlack går att beställa på sprayflaska.                                                                                                                                                                                                                                                                                      |
|                        | Water-based glazed pine<br>Products in varnished pine must be maintained regularly with alkyd paint.<br>Maintenance intervals approximately 1 time per year. Damage and cracks should<br>be repaired immediately. Touch-up paints in spray packaging are available in<br>standard colors to order.                                         |
|                        | Powdercoated steel<br>Products that are powder-coated can be touch-up painted with alkyd paint.                                                                                                                                                                                                                                            |
|                        | Read more in our general maintenance advice at nola.se/en/care-and-<br>maintenance                                                                                                                                                                                                                                                         |
| Versions               | White or green.<br>See also the Tuben backed bench<br>and the Tuben table.                                                                                                                                                                                                                                                                 |
| Character              | With its understated style and variable colour options, the Tuben bench is a durable design able to withstand wet environments and temperature extremes.                                                                                                                                                                                   |