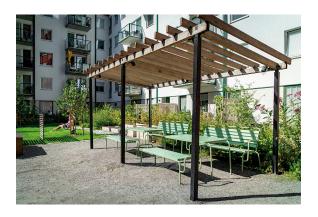

## Design Gunilla Hedlund

Each part of the Tuben furniture suite is lightweight, efficient and stackable, and has a retro feel. Like the garden furniture designed for coastal areas and warm weather climates, this bench is crafted in a year-round, durable design able to withstand wet environments and temperature extremes. With its understated design and variable colour options, the Tuben bench is well-suited to a wide range of settings.