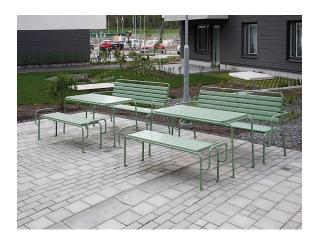

## Tuben Bench

## Design Gunilla Hedlund

Each part of the Tuben furniture suite is lightweight, efficient and stackable, and has a retro feel. Like the garden furniture designed for coastal areas and warm weather climates, this bench is crafted in a year-round, durable design able to withstand wet environments and temperature extremes. With its understated design and variable colour options, the Tuben bench is well-suited to a wide range of settings.