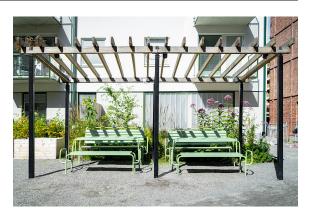

## Design Gunilla Hedlund

Each part of the Tuben furniture suite is lightweight, efficient and stackable, and has a retro feel. Like the garden furniture designed for coastal areas and warm weather climates, this bench is crafted in a year-round, durable design able to withstand wet environments and temperature extremes. With its understated design and variable colour options, the Tuben bench is well-suited to a wide range of settings.