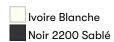

## METAL SURFACE FINISH

V for white Ivoire Blanche.

S for black Noir 2200 Sablé.

C for any color other than standard, starting cost is added.

## Standard colours