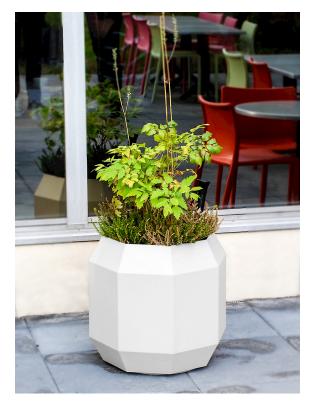

## Design Almén Gest Design

This multi-faceted planter is a striking geometric form that uses light and shadow to highlight its angled surfaces. Crafted in powder-coated sheet steel, the planter is lightweight and strong, and provides a striking complement to architectural settings. Solaris' sleek shape provides a potent contrast to organic shapes.

Character

Solaris is a lightweight, durable planter designed to complement contemporary architectural settings.

Designers

Almén Gest Design