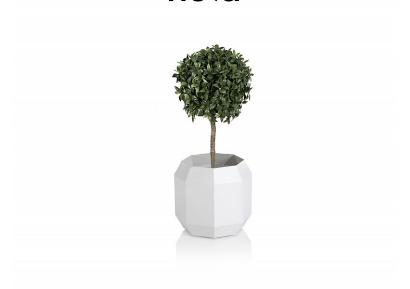

## Solaris Planter

## Design Almén Gest Design

This multi-faceted planter is a striking geometric form that uses light and shadow to highlight its angled surfaces. Crafted in powder-coated sheet steel, the planter is lightweight and strong, and provides a striking complement to architectural settings. Solaris' sleek shape provides a potent contrast to organic shapes.