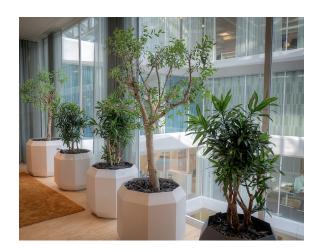

## Design Almén Gest Design

This multi-faceted planter is a striking geometric form that uses light and shadow to highlight its angled surfaces. Crafted in powder-coated sheet steel, the planter is lightweight and strong, and provides a striking complement to architectural settings. Solaris' sleek shape provides a potent contrast to organic shapes.

Character

Solaris is a lightweight, durable planter designed to complement contemporary architectural settings.

Designers

Almén Gest Design