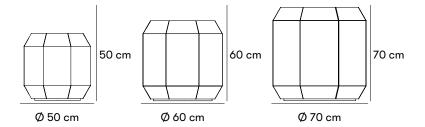

#### Small version Ö13-63/50

Length: 50 cm Width: 50 Height: 50 cm

### Medium version Ö13-63/60

Length: 60 cm Width: 60 cm Height: 60 cm

### Large version Ö13-63/70

Length: 70 cm Width: 70 cm Height: 70 cm

### Powdercoated steel

Products that are powder-coated can be touch-up painted with alkyd paint.

Read more in our general maintenance advice at nola.se/en/care-and-

maintenance

Versions

The planters are available in three sizes, 50 x 50 cm, 60 x 60 cm or 70 x 70 cm.