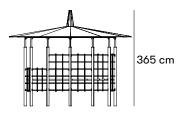

Has sedum roof as option  $-\dot{\nabla}^{-}$  Can be prepared for lighting

Nola® • Orion Shelter • Sida 1 / 4

Dimensions and weight

Height: 365 cm Ø: 510 cm Center-to-center distance 99 cm