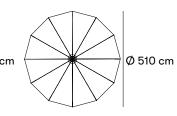

Has sedum roof as option  $-\dot{\nabla}^{-}$  Can be prepared for lighting

Nola® • Orion Shelter • Sida 1 / 4

Dimensions and weight

Height: 365 cm Ø: 510 cm Center-to-center distance 99 cm