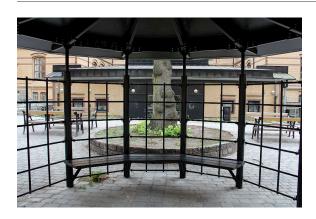

# Design Bernt Fröderberg

Orion's shape and proportions bring traditional wooden gazebos to mind. This contemporary version is crafted in wood and steel, combining steel trellises and posts to form the sides, and pergola beams to create the roof. The trellis can be fitted with lightweight panels that deflect wind by 40%. The top can be reinforced to create a green space, such as a grow roof. Orion provides shade in sunny spots, and a space where communities can meet.