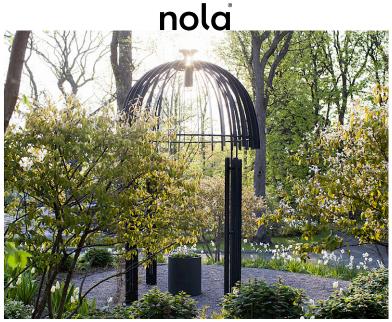

## **Design Nordfjell Collection**

This elegant contemporary gazebo combines the traditional shapes of the past with the materials of the present. As the gazebo's circular shape creates an open-air enclosure, it provides excellent structures for climbers and creeper vines. Placed in a mature garden, the gazebo's shape will add an air of timeless elegance. In a contemporary setting, the gazebo's laser-cut, powdercoated steel shape will complement the contemporary architecture surrounding it.

Dimensions and weight

Height: Liten 390 cm Stor 462 cm Ø: 220 cm (Liten) Stor Ø502 cm

Product numbers and combinations

**V05-01** Gazebo, small Height 390 cm, Ø 220 cm **V05-02** Gazebo, big Height 462 cm, Ø 502 cm