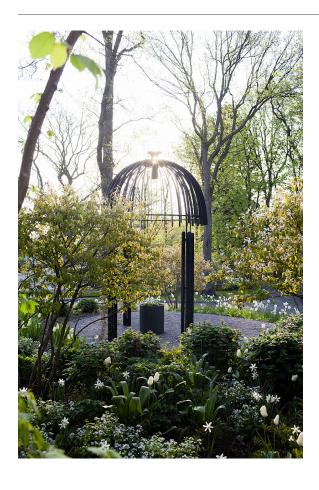

## **Design Nordfjell Collection**

This elegant contemporary gazebo combines the traditional shapes of the past with the materials of the present. As the gazebo's circular shape creates an open-air enclosure, it provides excellent structures for climbers and creeper vines. Placed in a mature garden, the gazebo's shape will add an air of timeless elegance. In a contemporary setting, the gazebo's laser-cut, powdercoated steel shape will complement the contemporary architecture surrounding it.

Dimensions and weight

Height: Liten 390 cm Stor 462 cm Ø: 220 cm (Liten) Stor Ø502 cm

Product numbers and combinations

**V05-01** Gazebo, small Height 390 cm, Ø 220 cm **V05-02** Gazebo, big Height 462 cm, Ø 502 cm