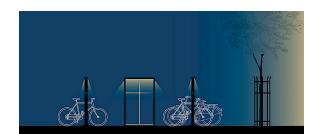

# Design David Regestam

Designed in the shape of a window, Lightframe is made with two LED strips integrated into the frame. They make it easier for cyclists to secure their bicycles in the dark, and provide ambient light for pedestrians too. Lightframe's proportions can accommodate a wide variety of bicycle models and correspond to the scale of contemporary architecture. Several Lightframes can be combined to create a barrier or an architectural shape.

Read more in our general maintenance advice at nola.se/en/care-and-

maintenance

Versions Lightframe levereras med 2 st kapslade LED-armaturer för anslutning.

Kulör Gris 2900S Sablé.

Character A bicycle stand designed in the shape of a window with integrated LED strips that

make it easier for cyclists to secure their bicycles in the dark.

Designers

**David Regestam** 