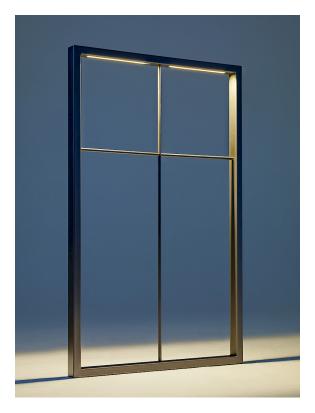

# Design David Regestam

Designed in the shape of a window, Lightframe is made with two LED strips integrated into the frame. They make it easier for cyclists to secure their bicycles in the dark, and provide ambient light for pedestrians too. Lightframe's proportions can accommodate a wide variety of bicycle models and correspond to the scale of contemporary architecture. Several Lightframes can be combined to create a barrier or an architectural shape.