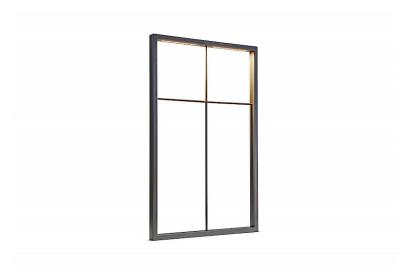

# Design David Regestam

Designed in the shape of a window, Lightframe is made with two LED strips integrated into the frame. They make it easier for cyclists to secure their bicycles in the dark, and provide ambient light for pedestrians too. Lightframe's proportions can accommodate a wide variety of bicycle models and correspond to the scale of contemporary architecture. Several Lightframes can be combined to create a barrier or an architectural shape.