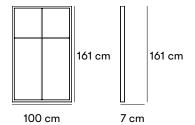

# Lightframe Bike Stand

# Design David Regestam

Designed in the shape of a window, Lightframe is made with two LED strips integrated into the frame. They make it easier for cyclists to secure their bicycles in the dark, and provide ambient light for pedestrians too. Lightframe's proportions can accommodate a wide variety of bicycle models and correspond to the scale of contemporary architecture. Several Lightframes can be combined to create a barrier or an architectural shape.



Dimensions and weight

Length: 100 cm Width: 7 cm Height: 161 cm Vikt: 41 Kg

#### Individual dimensions

Steel pipe (frame): 70 mm x 40 mm x 3 mm

Steel thread (inner parts): Ø 16 mm

Product numbers and combinations

Ö04-10 Lightframe

B11-06 Startup cost for powder coating steel in a color other than standard

Append to product number

METAL SURFACE FINISH

C for any color of steel, at an additional cost.

INSTALLATION TYPE

M for installation in pre-cast foundations.

Standard colours

Gris 2900 Sablé

Materials and surface treatments

#### Steel

Nola uses high-quality steel with good strength in our products. Steel rusts if left untreated and must therefore be surface treated.

#### Powder coating

Powder coating is a coating that is applied as a free-flowing, dry powder. Unlike co