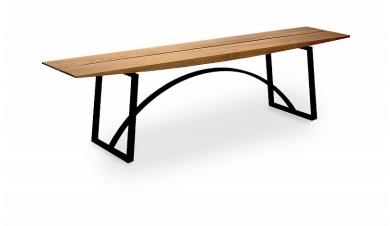

## Design Eero Koivisto

This attractive, award-winning indoor bench can create a focal point, yet it is discreet enough to blend into the background. The bench is designed in an elegant expression with slats that taper to thinner widths at the edge. The steel frame slightly lifts the wooden parts and makes the appearance of the bench seem even lighter.