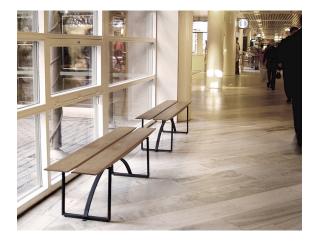

## Design Eero Koivisto

This attractive, award-winning indoor bench can create a focal point, yet it is discreet enough to blend into the background. The bench is designed in an elegant expression with slats that taper to thinner widths at the edge. The steel frame slightly lifts the wooden parts and makes the appearance of the bench seem even lighter.

Freestanding product that is placed directly on the ground.

Fully assembled.