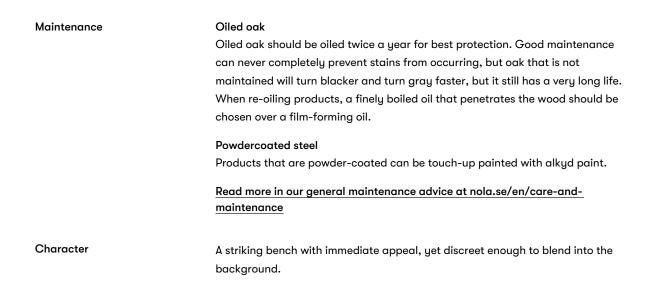

| Dimensions and weight               | Length: 180 cm<br>Width: 40 cm<br>Height: 46 cm<br>Vikt: 23 kg<br><b>Individual dimensions</b><br>Seat: 10/40 x 192 mm<br>Steel frame: 35 x 15 x 1,5 mm                                                                                                                                                                                                                                                                                                                                                                                                                                                                                                                                                                                                                                                                                                                                                                                                                                                                          |
|-------------------------------------|----------------------------------------------------------------------------------------------------------------------------------------------------------------------------------------------------------------------------------------------------------------------------------------------------------------------------------------------------------------------------------------------------------------------------------------------------------------------------------------------------------------------------------------------------------------------------------------------------------------------------------------------------------------------------------------------------------------------------------------------------------------------------------------------------------------------------------------------------------------------------------------------------------------------------------------------------------------------------------------------------------------------------------|
| Product numbers and combinations    | U13-30 Kwai bench<br>U13-31 Attachment hardware set of 2<br>B11-06 Startup cost for powder coating steel in a color other than standard.<br>Append to product number<br>WOOD AND FINISH<br>EK for oiled oak.<br>METAL SURFACE FINISH<br>C for any color other than standard, starting cost is added.<br>VARIANTS<br>Can be treated with fire protection, at additional cost.<br>For fire protection treatment contact Nola.                                                                                                                                                                                                                                                                                                                                                                                                                                                                                                                                                                                                      |
| Standard colours                    | RAL 9005                                                                                                                                                                                                                                                                                                                                                                                                                                                                                                                                                                                                                                                                                                                                                                                                                                                                                                                                                                                                                         |
| Materials and surface<br>treatments | <section-header>Oak is a heavy, hard and medium tough wood. Moderately dimensionally stable in case of moisture changes. Oak wood blackens if it is exposed to moisture or wetness for a long time. However, it does not affect the other properties of the wood. Thanks to its hardness and toughness, the oak wood is suitable for furniture and other use in exposed environments. Steel Nola uses high-quality steel with good strength in our products. Steel rusts if left untreated and must therefore be surface treated. Wood oil Wood oil provides good protection against the stresses of the outdoor climate and at the same time highlights the wood's natural appearance and properties. Powder coating is a coating that is applied as a free-flowing, dry powder. Unlike conventional liquid paint, powder coating is usually applied electrostatically and then cured under heat or with ultraviolet light. The result is an even, hard-wearing coloured surface with the desired gloss level.</section-header> |
| Assembly and placement              | Freestanding                                                                                                                                                                                                                                                                                                                                                                                                                                                                                                                                                                                                                                                                                                                                                                                                                                                                                                                                                                                                                     |