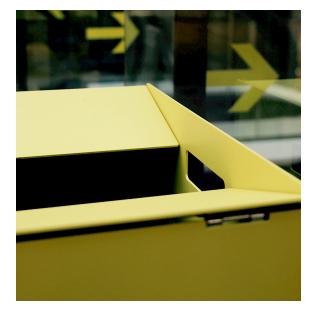

## Design Eva Herdin

Foga is a modern recycling bin made for indoor use only. Foga's laser-cut signage makes sorting easier. Four individual modules can be grouped together to form a square, each positioned so that an opening faces each outer side. Easily accessible, the Foga litterbin signals a new direction for public waste receptacles.