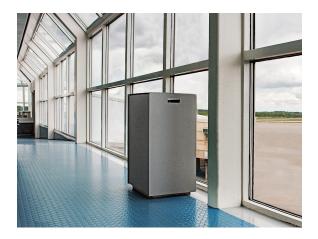

## Foga Litterbin

## Design Eva Herdin

Foga is a modern recycling bin made for indoor use only. Foga's laser-cut signage makes sorting easier. Four individual modules can be grouped together to form a square, each positioned so that an opening faces each outer side. Easily accessible, the Foga litterbin signals a new direction for public waste receptacles.

CERTIFICATION BEDEMANNIGEN SUNDAHUS

|                        | <b>Powder coating</b><br>Powder coating is a coating that is applied as a free-flowing, dry powder. Unlike<br>conventional liquid paint, powder coating is usually applied electrostatically and<br>then cured under heat or with ultraviolet light. The result is an even, hard-wearing<br>coloured surface with the desired gloss level. |
|------------------------|--------------------------------------------------------------------------------------------------------------------------------------------------------------------------------------------------------------------------------------------------------------------------------------------------------------------------------------------|
| Assembly and placement | Freestanding<br>Freestanding product that is placed directly on the ground.                                                                                                                                                                                                                                                                |
|                        | Fully assembled.                                                                                                                                                                                                                                                                                                                           |
| Maintenance            | Powdercoated steel<br>Products that are powder-coated can be touch-up painted with alkyd paint.<br>Read more in our general maintenance advice at nola.se/en/care-and-<br>maintenance                                                                                                                                                      |
| Versions               | 40-litres and 80-litres. The 80-litre version is equipped with wheels and can also be ordered with a door in the front.                                                                                                                                                                                                                    |
| Character              | Foga is a streamlined contemporary litterbin that can be used individually or configured into groups.                                                                                                                                                                                                                                      |
| Designers              |                                                                                                                                                                                                                                                                                                                                            |