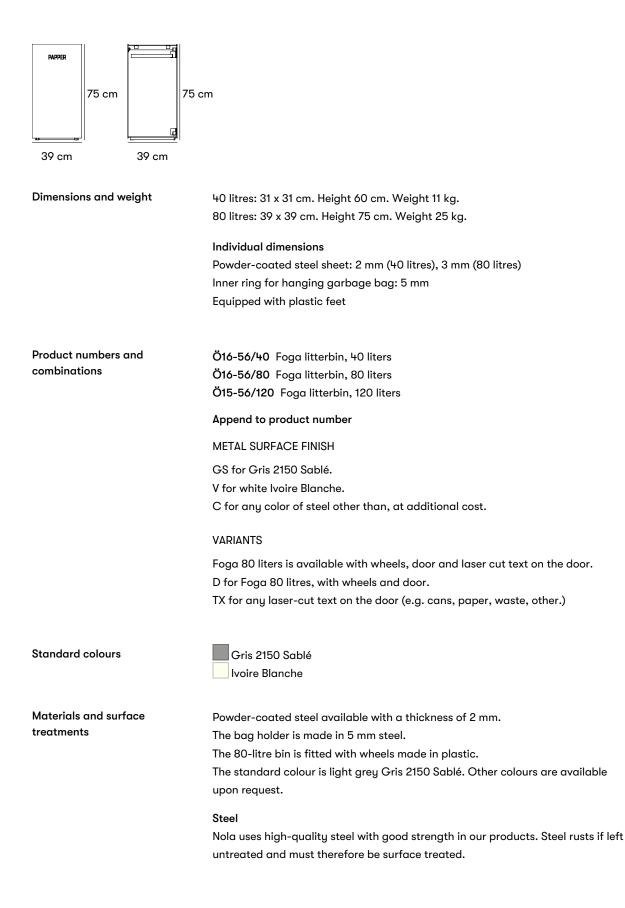

CERTIFICATION BEDEMANNIGEN SUNDAHUS

|                        | <b>Powder coating</b><br>Powder coating is a coating that is applied as a free-flowing, dry powder. Unlike<br>conventional liquid paint, powder coating is usually applied electrostatically and<br>then cured under heat or with ultraviolet light. The result is an even, hard-wearing<br>coloured surface with the desired gloss level. |
|------------------------|--------------------------------------------------------------------------------------------------------------------------------------------------------------------------------------------------------------------------------------------------------------------------------------------------------------------------------------------|
| Assembly and placement | Freestanding<br>Freestanding product that is placed directly on the ground.                                                                                                                                                                                                                                                                |
|                        | Fully assembled.                                                                                                                                                                                                                                                                                                                           |
| Maintenance            | Powdercoated steel<br>Products that are powder-coated can be touch-up painted with alkyd paint.<br>Read more in our general maintenance advice at nola.se/en/care-and-<br>maintenance                                                                                                                                                      |
| Versions               | 40-litres and 80-litres. The 80-litre version is equipped with wheels and can also be ordered with a door in the front.                                                                                                                                                                                                                    |
| Character              | Foga is a streamlined contemporary litterbin that can be used individually or configured into groups.                                                                                                                                                                                                                                      |
| Designers              |                                                                                                                                                                                                                                                                                                                                            |