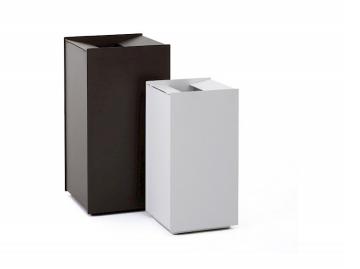

## Design Eva Herdin

Foga is a modern recycling bin made for indoor use only. Foga's laser-cut signage makes sorting easier. Four individual modules can be grouped together to form a square, each positioned so that an opening faces each outer side. Easily accessible, the Foga litterbin signals a new direction for public waste receptacles.