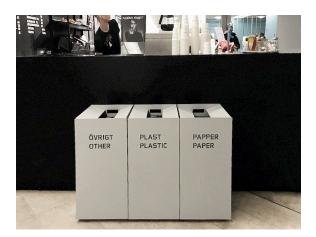

## Foga Litterbin

## Design Eva Herdin

Foga is a modern recycling bin made for indoor use only. Foga's laser-cut signage makes sorting easier. Four individual modules can be grouped together to form a square, each positioned so that an opening faces each outer side. Easily accessible, the Foga litterbin signals a new direction for public waste receptacles.