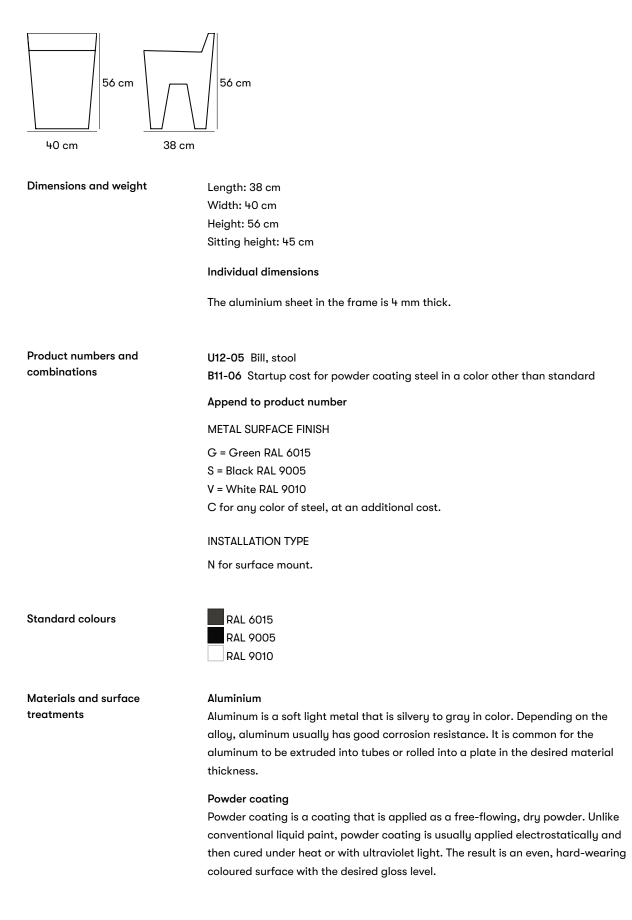

#### Assembly and placement

|             | Freestanding<br>Freestanding product that is placed directly on the ground.                                             |
|-------------|-------------------------------------------------------------------------------------------------------------------------|
|             | Surface mount<br>Can be bolted above ground, to the floor or to a cast-in-place foundation. Bolts<br>not included.      |
|             | Delivered fully assembled.                                                                                              |
| Maintenance | Powder coated Aluminium<br>Products that are powder-coated can be touch-up painted with alkyd paint if<br>necessary.    |
|             | Read more in our general maintenance advice at nola.se/en/care-and-<br>maintenance                                      |
| Versions    | The standard colours are green RAL 6015, black RAL 9005 and white RAL 9010.<br>The seat can be made in leather.         |
| Character   | Bill is an easy addition to any contemporary interior, providing a functional form essential for every office and home. |