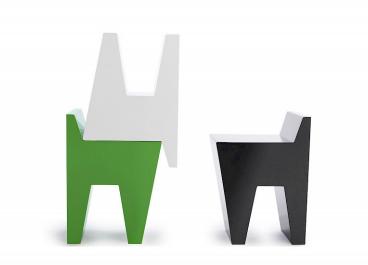

## Bill Seat

### Design Sara Åkersén

Bill is small in size, but big in appeal. Bill makes an easy addition to any office or outdoor space, providing an essential object for everyday use. Bill is suited to entrances, hallways and storage areas, where it can double as short-term seating or be used as a stool. Several pieces can be placed side-by-side to form a long bench. Made in aluminum, Bill can be used in both indoor and outdoor applications.