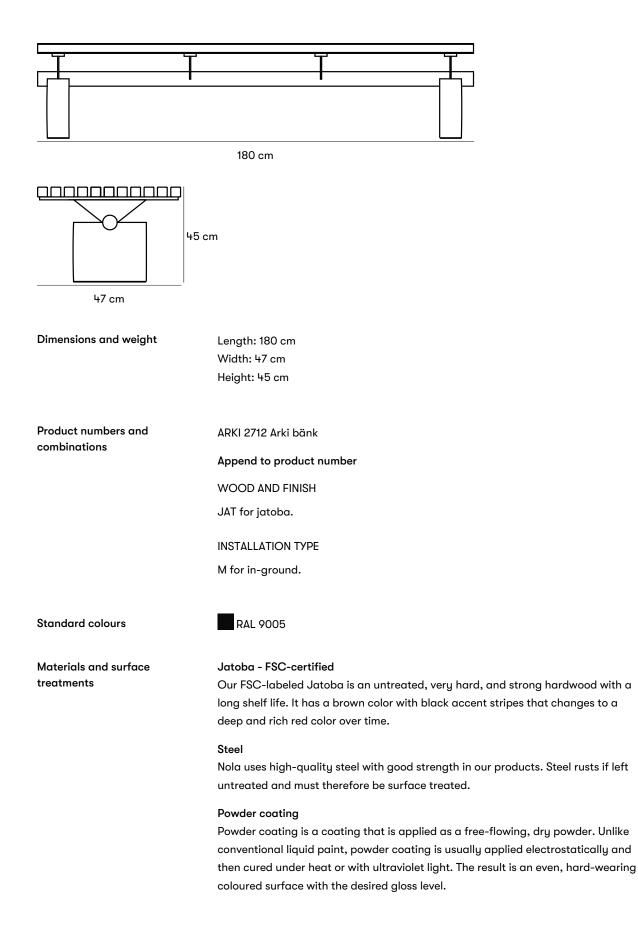

## **Design Jessing**

The Arki is a robust bench with a uniquely weightless design. The seat's vertical slats enable light to pass through its surface, creating a contrasting surface pattern. The seat rests on two symmetrical steel cubes, each balancing the surface weight between them. Arki's rectilinear profile is softened by its subtle parallel lines, enabling it to blend in with natural settings as well as architectural backgrounds.