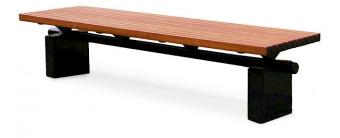

## **Design Jessing**

The Arki is a robust bench with a uniquely weightless design. The seat's vertical slats enable light to pass through its surface, creating a contrasting surface pattern. The seat rests on two symmetrical steel cubes, each balancing the surface weight between them. Arki's rectilinear profile is softened by its subtle parallel lines, enabling it to blend in with natural settings as well as architectural backgrounds.